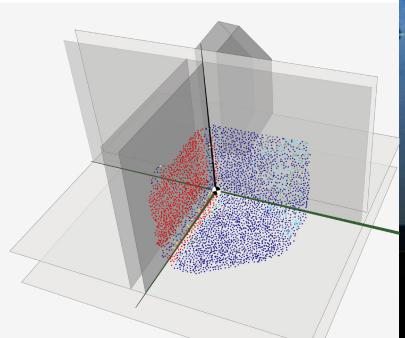

# **Unmatched Precision**

SnapCam revolutionizes seam finding with its advanced 3D point clouds, offering thousands of precise data points. This allows SnapCam to locate welding positions with exceptional accuracy, ensuring welds meet the highest quality standards.