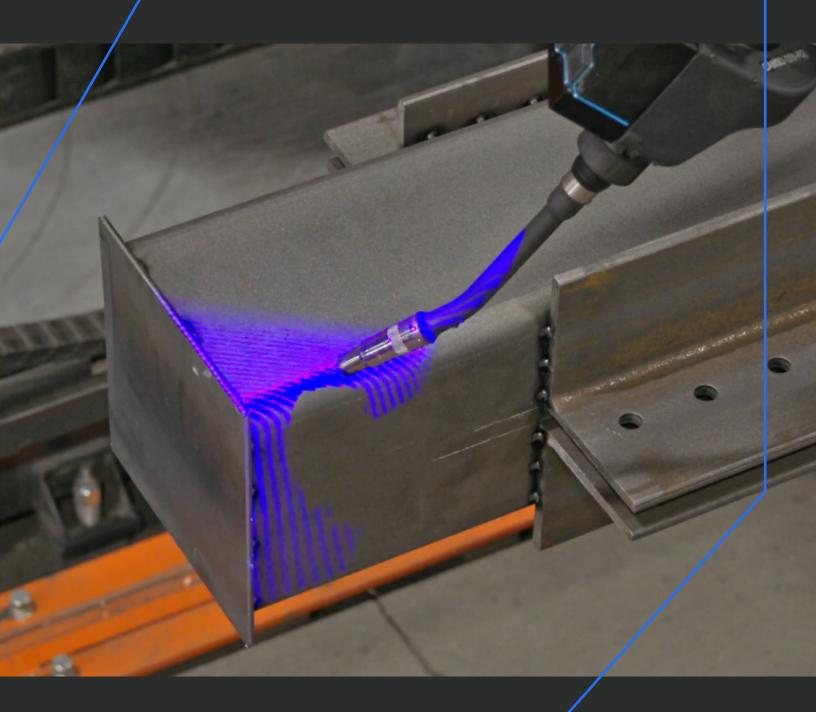

# **Unmatched Precision**

SnapCam revolutionizes seam finding with its advanced 3D point clouds, offering thousands of precise data points. This allows SnapCam to locate welding positions with exceptional accuracy, ensuring welds meet the highest quality standards.

## Versatility

SnapCam supports various types of weld joints, such as T-joints and lap joints. This flexibility allows you to handle a wide range of projects and create custom solutions.